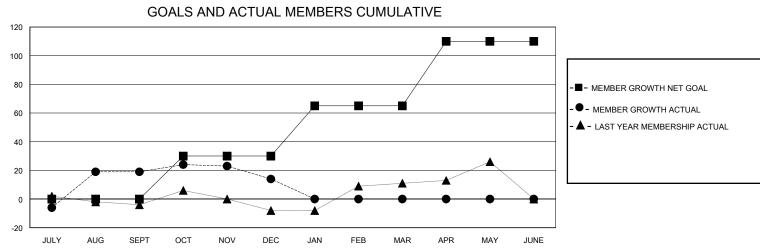

## District 27 D2

GMT: LOCATION WISCONSIN GMT CA

| •             |               |             |               |                       |                        |                         | • • • • • • • • • • • • • • • • • • • •            |  |
|---------------|---------------|-------------|---------------|-----------------------|------------------------|-------------------------|----------------------------------------------------|--|
|               | Club          | os          |               | Members               |                        |                         |                                                    |  |
|               | RESULTS FOR   | R 2023-2024 |               | RESULTS FOR 2023-2024 |                        |                         |                                                    |  |
| QUARTER       | NEW CLUB GOAL | NEW CLUBS   | DROPPED CLUBS | QUARTER MEME          | BER GROWTH NET<br>GOAL | MEMBER GROWTH<br>ACTUAL | DROPPED<br>MEMBERS ACTUAL<br>(including transfers) |  |
| JULY/AUG/SEPT | 0             | 1           | 0             | JULY/AUG/SEPT         | 0                      | 60                      | 38                                                 |  |
| OCT/NOV/DEC   | 1             | 0           | 0             | OCT/NOV/DEC           | 30                     | 40                      | 42                                                 |  |
| JAN/FEB/MAR   | 0             | 0           | 0             | JAN/FEB/MAR           | 35                     | 0                       | 0                                                  |  |
| APR/MAY/JUNE  | 0             | 0           | 0             | APR/MAY/JUNE          | 45                     | 0                       | 0                                                  |  |