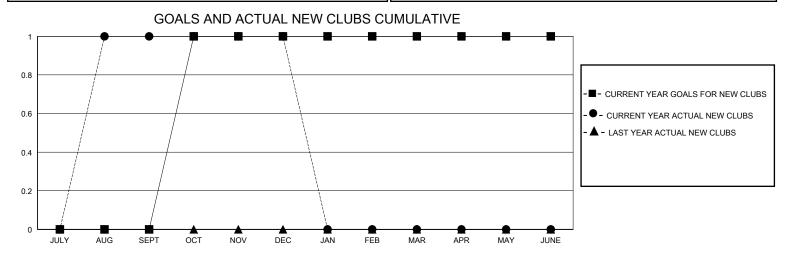

## District 27 D2

GMT: LOCATION WISCONSIN GMT CA

| •             |               |             |               |                       |                        |                         | • • • • • • • • • • • • • • • • • • • •            |  |
|---------------|---------------|-------------|---------------|-----------------------|------------------------|-------------------------|----------------------------------------------------|--|
|               | Club          | os          |               | Members               |                        |                         |                                                    |  |
|               | RESULTS FOR   | R 2023-2024 |               | RESULTS FOR 2023-2024 |                        |                         |                                                    |  |
| QUARTER       | NEW CLUB GOAL | NEW CLUBS   | DROPPED CLUBS | QUARTER MEME          | BER GROWTH NET<br>GOAL | MEMBER GROWTH<br>ACTUAL | DROPPED<br>MEMBERS ACTUAL<br>(including transfers) |  |
| JULY/AUG/SEPT | 0             | 1           | 0             | JULY/AUG/SEPT         | 0                      | 60                      | 38                                                 |  |
| OCT/NOV/DEC   | 1             | 0           | 0             | OCT/NOV/DEC           | 30                     | 40                      | 42                                                 |  |
| JAN/FEB/MAR   | 0             | 0           | 0             | JAN/FEB/MAR           | 35                     | 0                       | 0                                                  |  |
| APR/MAY/JUNE  | 0             | 0           | 0             | APR/MAY/JUNE          | 45                     | 0                       | 0                                                  |  |